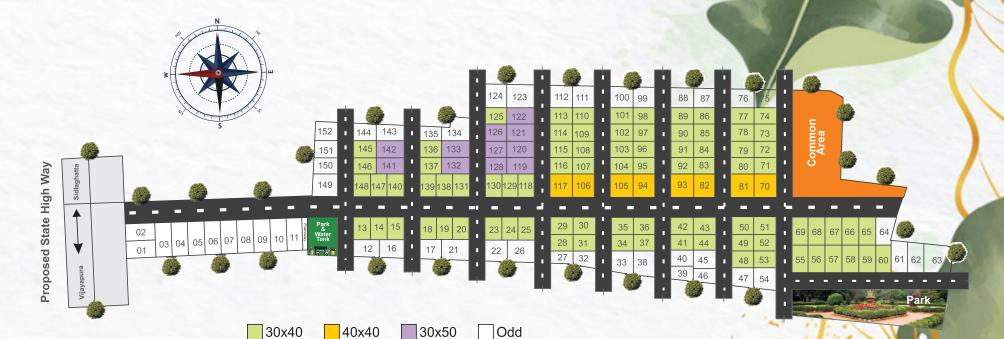

- DTCP / RERA Approved sites
- > Sizes: 30x40, 30x50 & odd sites
- Black top road / Asphalted road
- Well planned sewage and drainage system
- Underground Cabling
- Water and Electricity connectivity to individual sites
- Overhead water tank & Rain Water Harvesting
- Children's Play Area