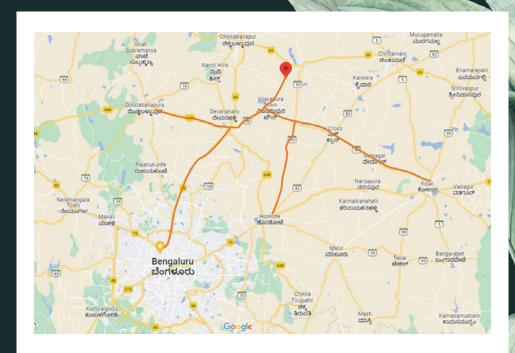

## Key to Happiness Anugraha

Welcome to Sarvaa Properties and Developers, where we bring you the best in real estate development. We are pleased to introduce our latest project, Sarvaa Anugraha, a layout of developed plots located adjacent to the state proposed highway at Melur, near Devanahalli, just 40 minutes from Hebbal.

- 40 Minutes from hebbal
- 20 Minutes from Kempegowda Airport
- 30 Minutes from Aerospace, ITBT, Hardware, SEZ 2800
- 20 Minutes from Vemgal Industrial Area
- 10 Minuets to Proposed north bangalore university
- 10 Minutes from Isha Foundation
- 5 Minutes from Vijayapura BMTC Bus Stop (298Z)
- Nearest to biggest hi-tech silk market
- Less than minute walk to proposed biggest APMC yard